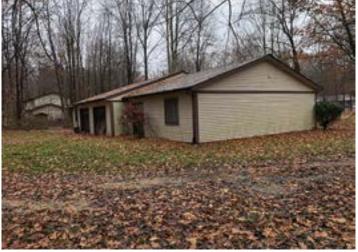

## **Investment Real Estate**

SIDE-BY-SIDE RANCH STYLE DUPLEX – TWO BEDROOMS EACH - BOTH WITH GARAGES – 1,956 SQ. FT. – NEEDS SOME TLC - BRIMFIELD TWP. – PORTAGE CO.

ABSOLUTE AUCTION, All sells to highest bidders on location:

#### **OPEN 1 1/2 HOURS BEFORE SALE**

Shingle roof – vinyl sided – built 1980 – garage entrance from rear – wooded lot – taxes \$2,461 per year. Well and septic. Separate utilities. All electric. Parcel #04-013-10-00-018-000. Two bedrooms, kitchen, living room, laundry. Easy keeper, great location, needs primped and dressed.

#### **INVESTMENT REAL ESTATE**

Side-By-Side Ranch Style Duplex – Two Bedrooms Each

Both With Garages - 1,956 Sq. Ft. - Needs Some TLC

Brimfield Twp. - Portage Co.