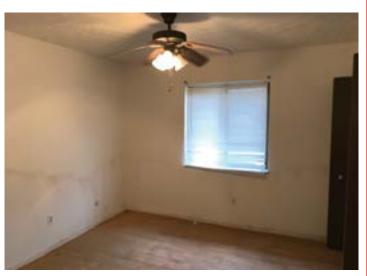

#### **OPEN 1 1/2 HOURS BEFORE SALE**

Shingle roof – vinyl sided – built 1980 – garage entrance from rear – wooded lot – taxes \$2,461 per year. Well and septic. Separate utilities. All electric. Parcel #04-013-10-00-018-000. Two bedrooms, kitchen, living room, laundry. Easy keeper, great location, needs primped and dressed.