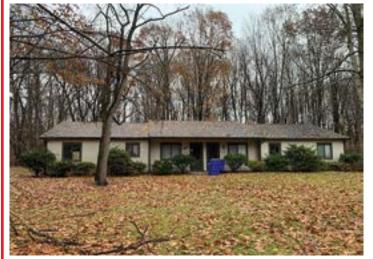

## **Investment Real Estate**

SIDE-BY-SIDE RANCH STYLE DUPLEX – TWO BEDROOMS EACH - BOTH WITH GARAGES – 1,956 SQ. FT. – NEEDS SOME TLC - BRIMFIELD TWP. – PORTAGE CO.

ABSOLUTE AUCTION, All sells to highest bidders on location:

#### **OPEN 1 1/2 HOURS BEFORE SALE**

Shingle roof – vinyl sided – built 1980 – garage entrance from rear – wooded lot – taxes \$2,461 per year. Well and septic. Separate utilities. All electric. Parcel #04-013-10-00-018-000. Two bedrooms, kitchen, living room, laundry. Easy keeper, great location, needs primped and dressed.

#### **INVESTMENT REAL ESTATE**

Side-By-Side Ranch Style Duplex – Two Bedrooms Each

Both With Garages - 1,956 Sq. Ft. - Needs Some TLC

Brimfield Twp. - Portage Co.