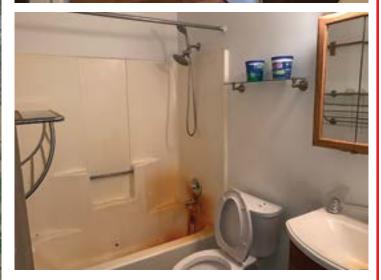

#### **OPEN 1 1/2 HOURS BEFORE SALE**

Shingle roof – vinyl sided – built 1980 – garage entrance from rear – wooded lot – taxes \$2,461 per year. Well and septic. Separate utilities. All electric. Parcel #04-013-10-00-018-000. Two bedrooms, kitchen, living room, laundry. Easy keeper, great location, needs primped and dressed.