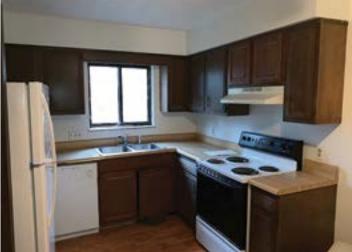

#### **OPEN 1 1/2 HOURS BEFORE SALE**

Shingle roof – vinyl sided – built 1980 – garage entrance from rear – wooded lot – taxes \$2,461 per year. Well and septic. Separate utilities. All electric. Parcel #04-013-10-00-018-000. Two bedrooms, kitchen, living room, laundry. Easy keeper, great location, needs primped and dressed.