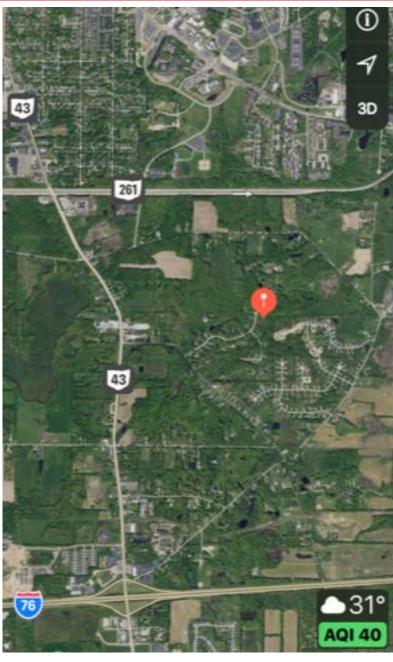

5096 SHERMAN WOOD DR., KENT, OH 44240

**Directions:** Take Rt. 43 north of I-76 or south of Kent to Sherman Rd. and east to Sherman Wood Dr. and north to dead end. Watch for KIKO signs.

#### **OPEN 1 1/2 HOURS BEFORE SALE**

Shingle roof – vinyl sided – built 1980 – garage entrance from rear – wooded lot – taxes \$2,461 per year. Well and septic. Separate utilities. All electric. Parcel #04-013-10-00-018-000. Two bedrooms, kitchen, living room, laundry. Easy keeper, great location, needs primped and dressed.