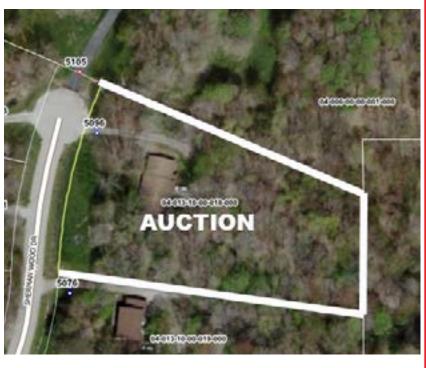

5096 SHERMAN WOOD DR., KENT, OH 44240

**Directions:** Take Rt. 43 north of I-76 or south of Kent to Sherman Rd. and east to Sherman Wood Dr. and north to dead end. Watch for KIKO signs.

#### **OPEN 1 1/2 HOURS BEFORE SALE**

Shingle roof – vinyl sided – built 1980 – garage entrance from rear – wooded lot – taxes \$2,461 per year. Well and septic. Separate utilities. All electric. Parcel #04-013-10-00-018-000. Two bedrooms, kitchen, living room, laundry. Easy keeper, great location, needs primped and dressed.